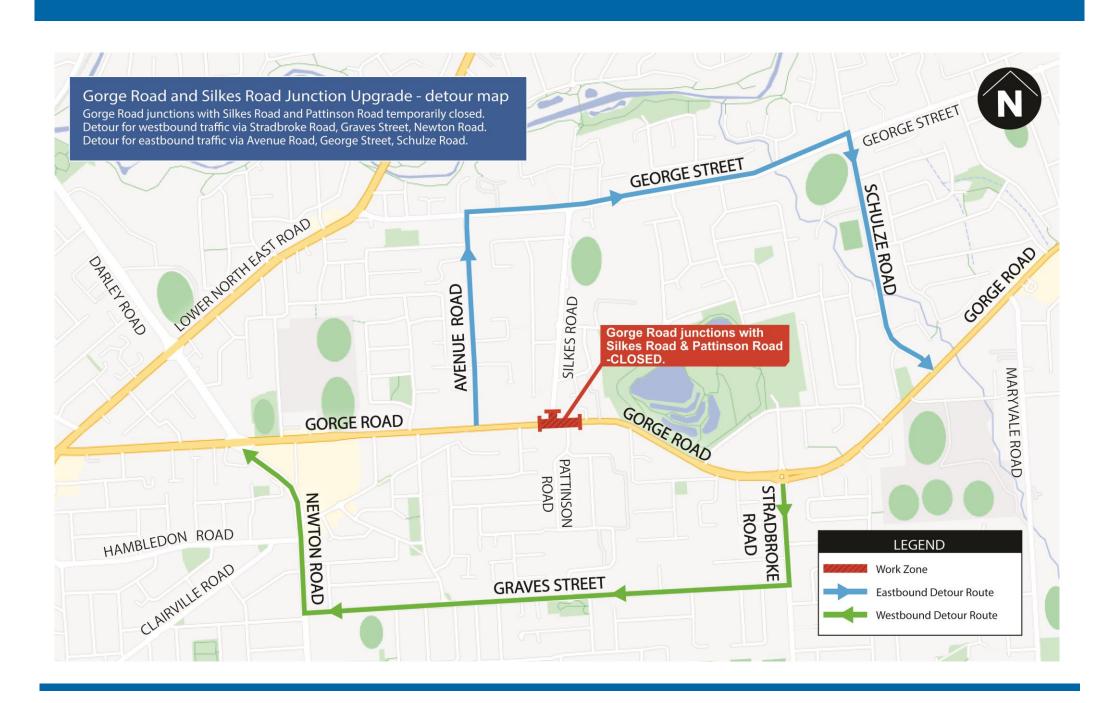

A temporary road closure will be in place at the Gorge Road junctions with Silkes Road and Pattinson Road between 9:30pm and 5:30am while these works are undertaken. Please see map overleaf for detour details.