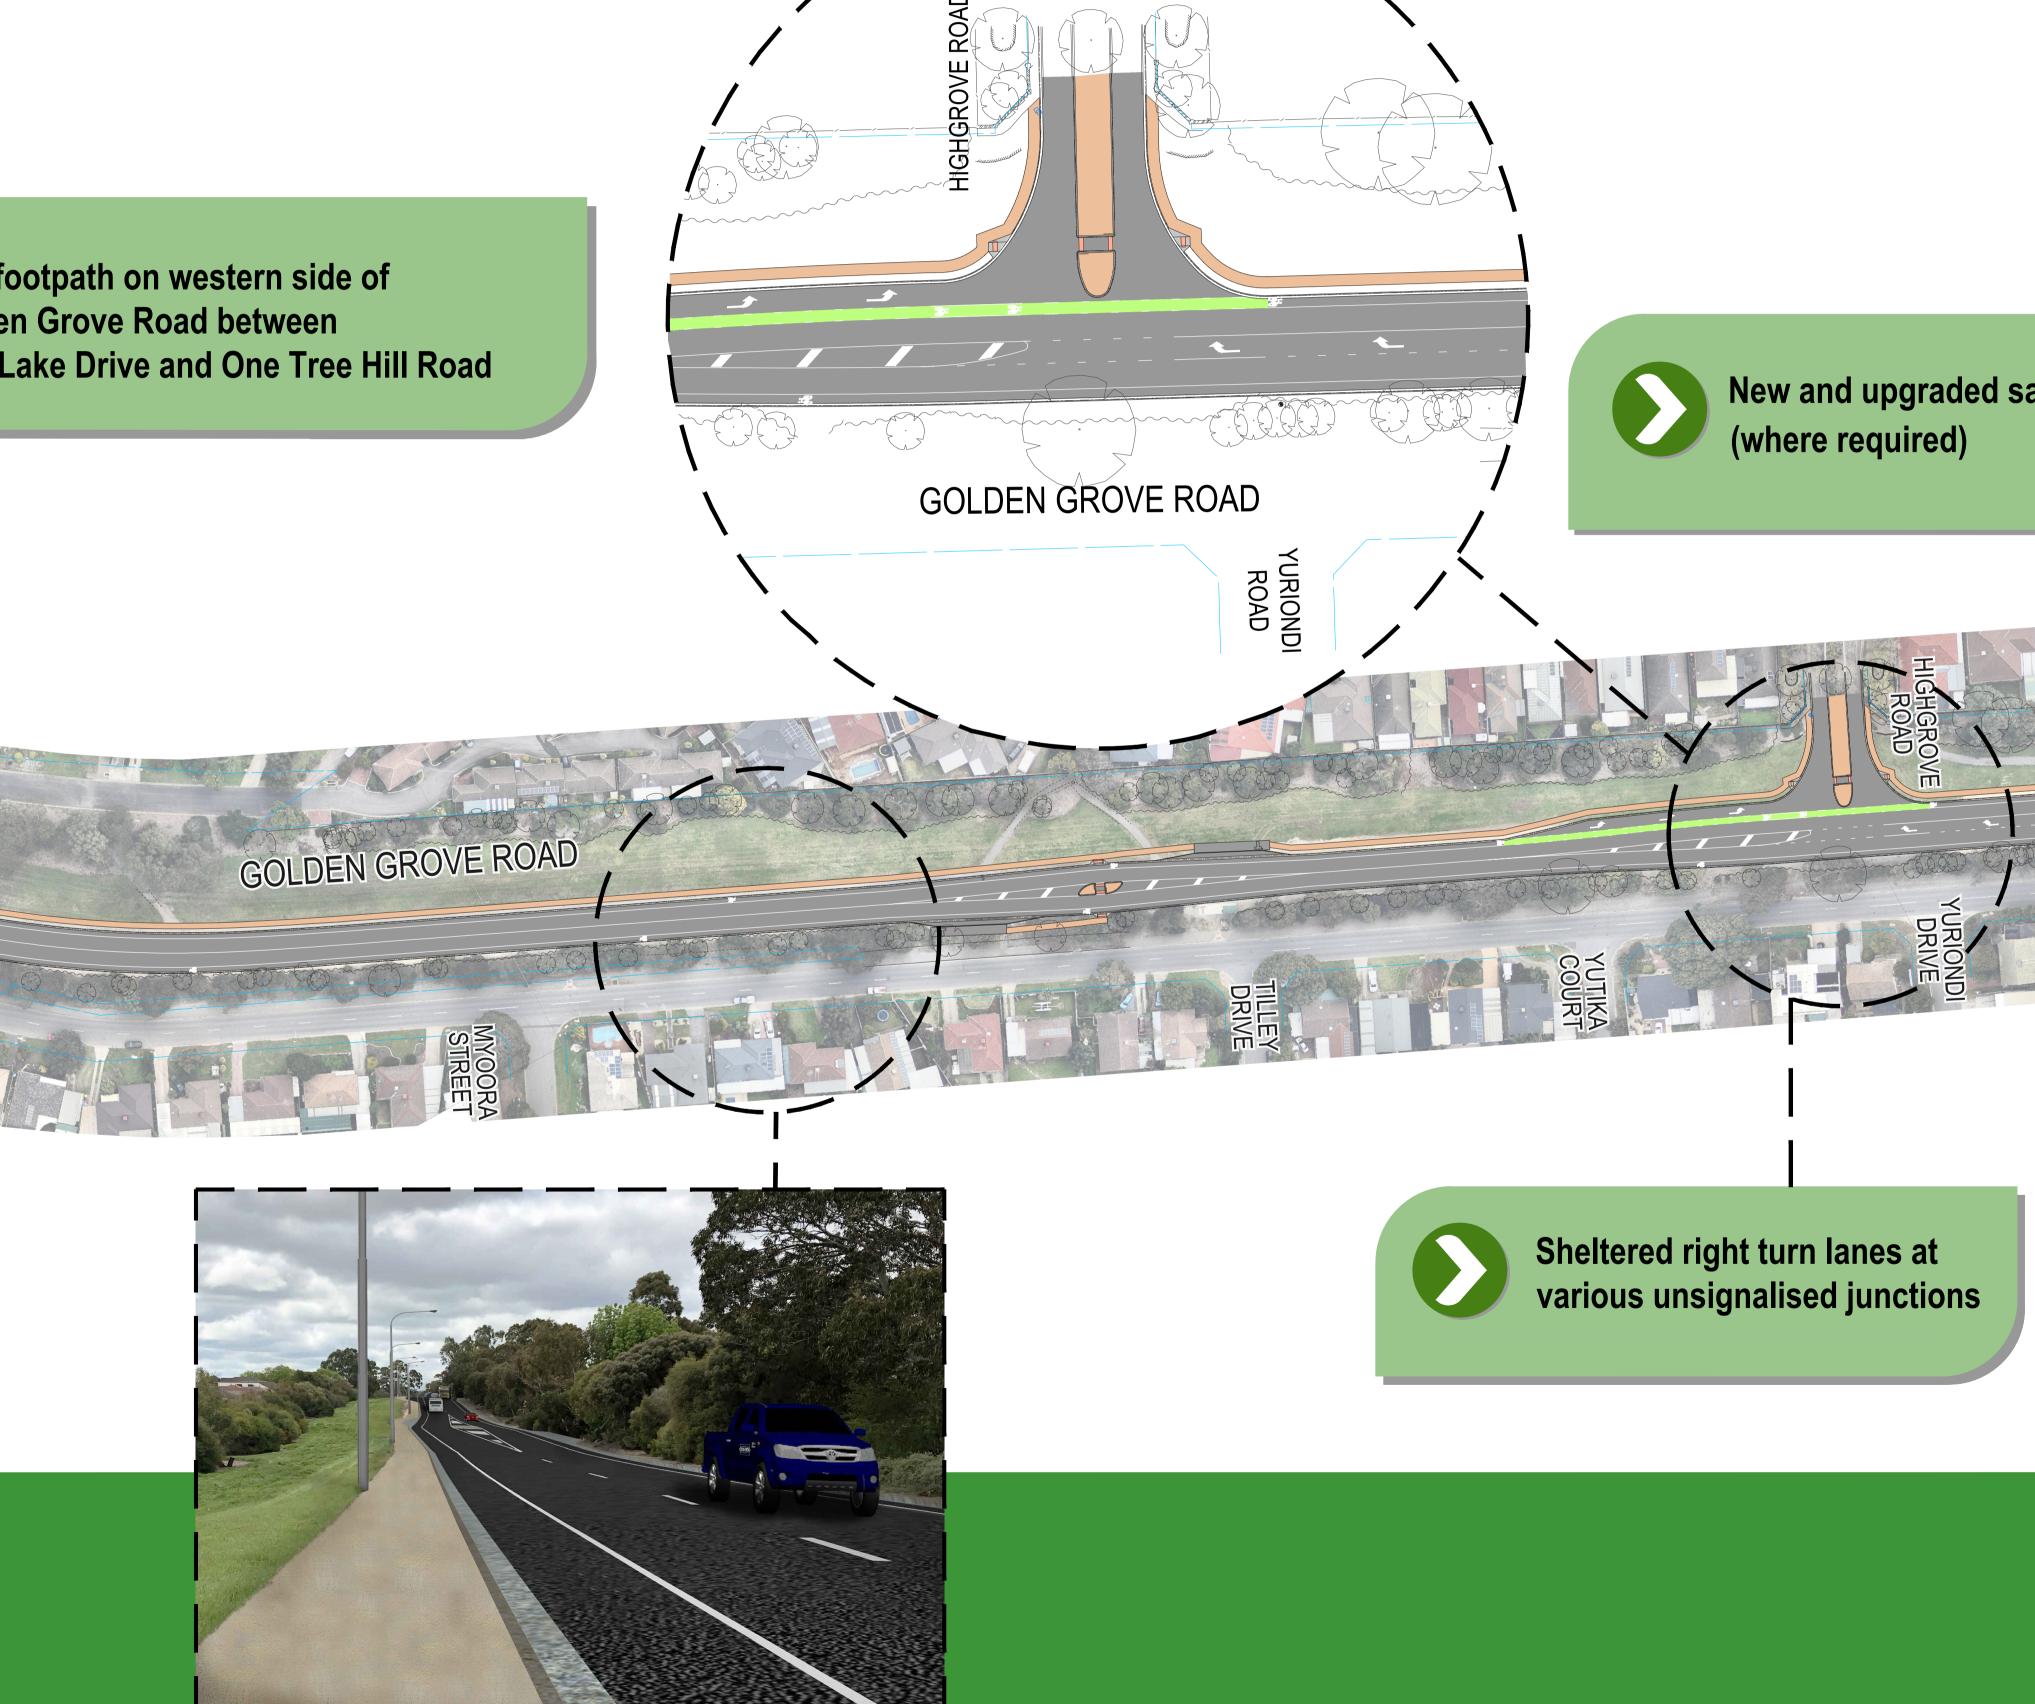

- Improved pedestrian facilities including new footpath and pedestrian crossing facilities
- Indented bus bays

## **GOLDEN GROVE ROAD UPGRADE** PARK LAKE DRIVE TO ONE TREE HILL ROAD FOR ILLUSTRATION PURPOSES ONLY

Provision of on-road bike lanes in both directions on Golden Grove Road

GOLDEN GROVE ROAD

The project will also include kerb and gutter, drainage, targeted road resurfacing, as well as new and upgraded road lighting