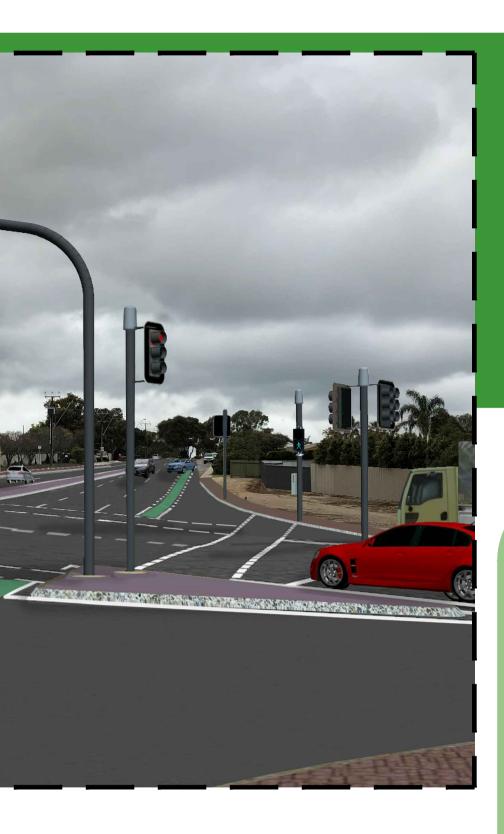

Golden Grove Road/The Grove Way/Yatala Vale Road intersection upgrade

- Second right turn lane from the Grove Way approach
- Second through lanes on Golden Grove Road approaches

Replacement of three major drainage culverts