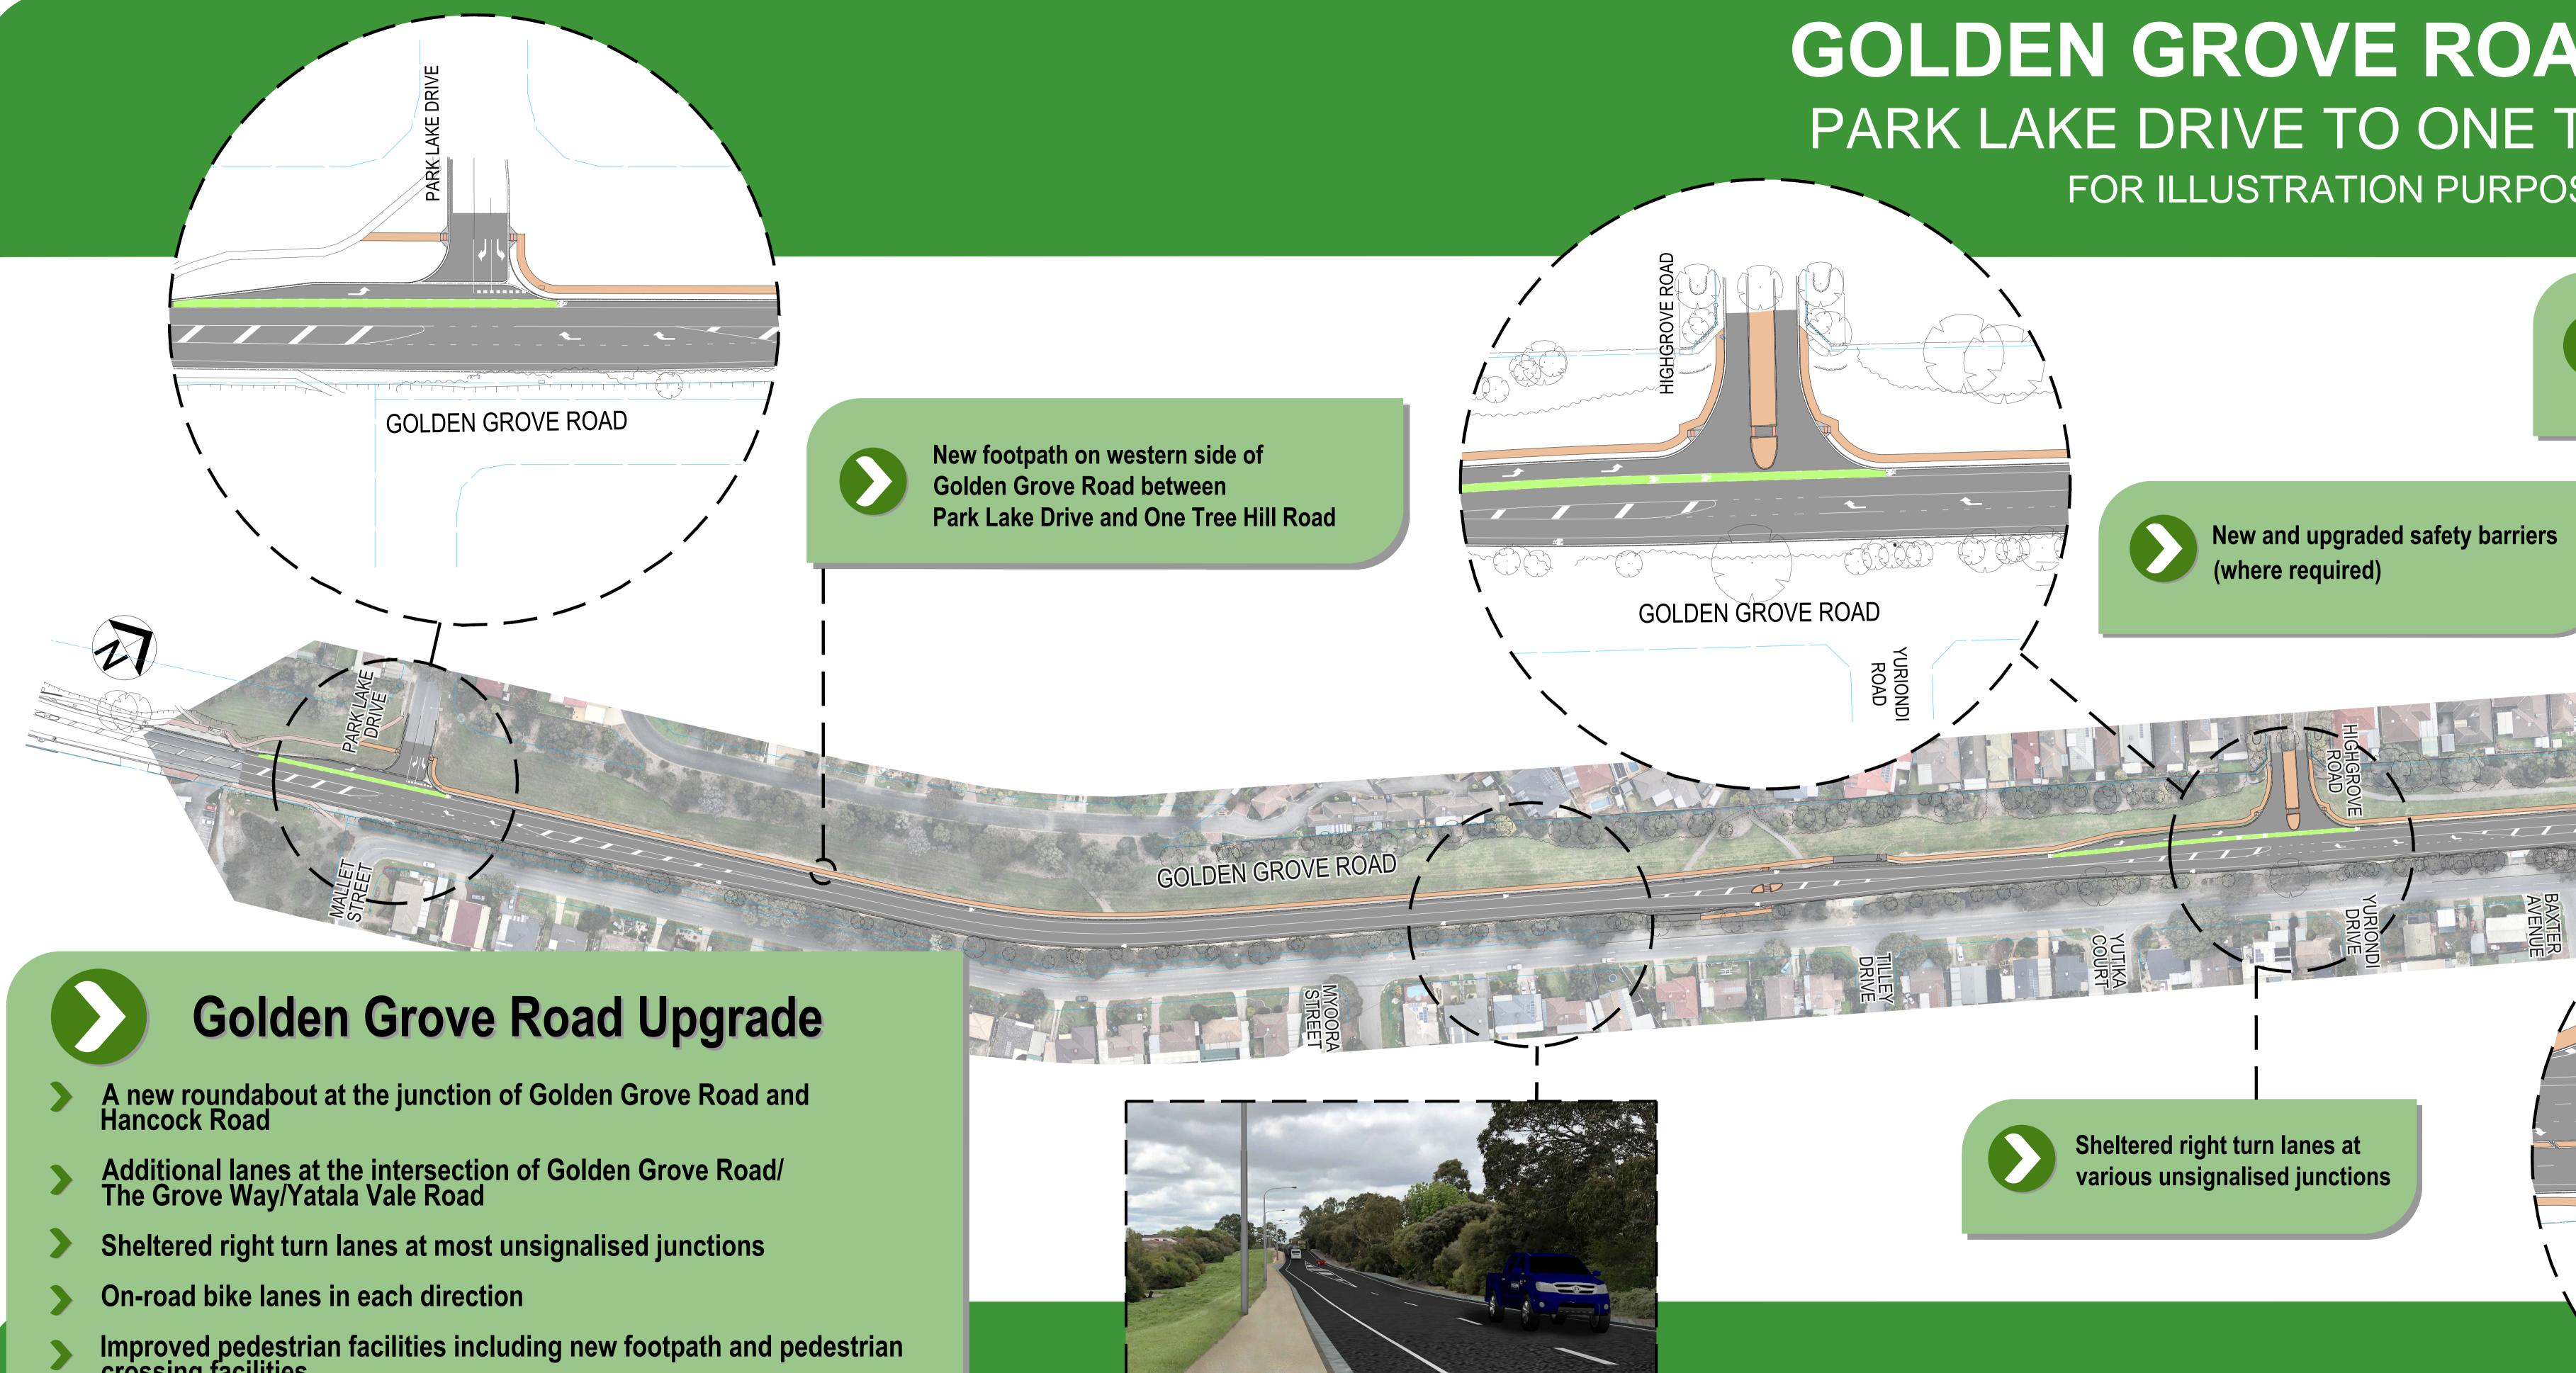

- Improved pedestrian facilities including new footpath and pedestrian crossing facilities
- Indented bus bays

## **GOLDEN GROVE ROAD UPGRADE** PARK LAKE DRIVE TO ONE TREE HILL ROAD FOR ILLUSTRATION PURPOSES ONLY

Provision of on-road bike lanes in both directions on Golden Grove Road

GOLDEN GROVE ROAD

The project will also include kerb and gutter, drainage, targeted road resurfacing, as well as new and upgraded road lighting

Stage 2-Park Lake Drive to the north side of the signalised intersection of Golden Grove Road/The Grove Way/Yatala Vale Road

Stage 1-One Tree Hill Road to the north side (Kunzea Way) of the signalised intersection of Golden Grove Road/The Grove Way/Yatala Vale Road