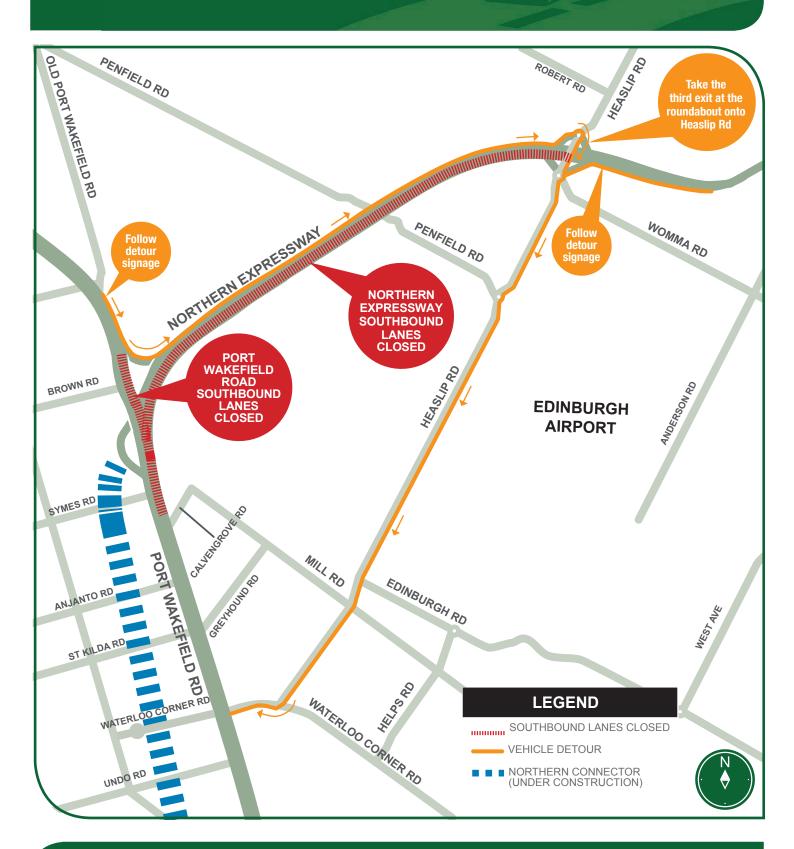

## Port Wakefield Road and Northern Expressway night works and detours

As part of the Northern Connector Project, night works will be undertaken on Port Wakefield Road and the Northern Expressway off-ramp (southbound), Waterloo Corner.

Commencing: Sunday, 14 April, weather permitting.

Work Hours: Between 7pm, Sunday, 14 April, and 6am, Monday, 15 April.

**Location:** The Northern Expressway, southbound between Heaslip and Port Wakefield Roads will be closed. Port Wakefield Road, southbound between the Northern Expressway on and off ramps will also be closed, refer to map.

**Activities:** Preparation works for the Port Wakefield Road traffic switch, including line marking and installation of concrete safety barriers.

**Traffic management:** Access to southbound Port Wakefield Road will be maintained via a detour onto the Northern Expressway and Heaslip Road, refer to map.

Speed and lane restrictions will apply in the vicinity of the works. Signage and traffic management will be in place to advise motorists of changed conditions and to direct motorists through the detour.