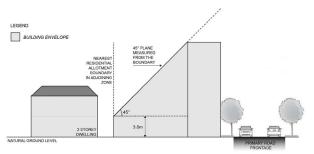

# Commonwealth Facility Zone

Table 1 – Accepted Development Classification

| <b>Class of</b><br><b>Development</b><br>The following Classes of<br>Development are classified<br>as Accepted Development<br>subject to meeting the<br>'Accepted Development<br>Classification Criteria'                                                                                                                                                                                                                                                    | Accepted Development Classification<br>Criteria                                                                                                                                                                                                                                                                                                                                                                                                                                                                                                                                                                                                                                                                                                                                                                                                                                                                                                                                                                                                                                                                                                                                                                                                                                                                                                                                                                                                                                                                                                                                                                                                                                                                                              |  |
|--------------------------------------------------------------------------------------------------------------------------------------------------------------------------------------------------------------------------------------------------------------------------------------------------------------------------------------------------------------------------------------------------------------------------------------------------------------|----------------------------------------------------------------------------------------------------------------------------------------------------------------------------------------------------------------------------------------------------------------------------------------------------------------------------------------------------------------------------------------------------------------------------------------------------------------------------------------------------------------------------------------------------------------------------------------------------------------------------------------------------------------------------------------------------------------------------------------------------------------------------------------------------------------------------------------------------------------------------------------------------------------------------------------------------------------------------------------------------------------------------------------------------------------------------------------------------------------------------------------------------------------------------------------------------------------------------------------------------------------------------------------------------------------------------------------------------------------------------------------------------------------------------------------------------------------------------------------------------------------------------------------------------------------------------------------------------------------------------------------------------------------------------------------------------------------------------------------------|--|
| Building work on<br>railway land                                                                                                                                                                                                                                                                                                                                                                                                                             | <ol> <li>Building work is associated with a railway</li> <li>It is situated (or to be situated) on railway land</li> <li>It is required for the conduct or maintenance of<br/>railway activities.</li> </ol>                                                                                                                                                                                                                                                                                                                                                                                                                                                                                                                                                                                                                                                                                                                                                                                                                                                                                                                                                                                                                                                                                                                                                                                                                                                                                                                                                                                                                                                                                                                                 |  |
| <ul> <li>Carport <ul> <li>Except where any of the following apply:</li> <li>Coastal Areas Overlay</li> <li>Hazards (Flooding) <ul> <li>Overlay</li> <li>Native Vegetation</li> <li>Overlay</li> </ul> </li> <li>State Significant Native Vegetation Overlay</li> <li>Sloping Land Overlay</li> <li>Key Outback and Rural Routes Overlay where an existing access is altered or a new access is created</li> <li>Water Resources Overlay</li> </ul></li></ul> | <ol> <li>The development will not be built, or encroach, on an area that is, or will be, required for a sewerage system or waste control system</li> <li>It is ancillary to a dwelling erected on the site</li> <li>Primary street setback – at least 5.5m from the primary street boundary and as far back as the building line of the building to which it is ancillary</li> <li>Secondary street setback – at least 900mm from the boundary of the allotment (if the land has boundaries on two or more roads)</li> <li>Total floor area - does not exceed 40m<sup>2</sup></li> <li>Post height - does not exceed 3m measured from natural ground level (and not including a gable end)</li> <li>Building height - does not exceed 5m</li> <li>If situated on or abutting a boundary (not being a boundary with a primary street or secondary street) – a length not exceeding 10m unless:         <ul> <li>(a) a longer wall or structure exists on the adjacent site and is situated on the same allotment boundary; and</li> <li>(b) the proposed wall or structure will be built along the same length of boundary as the existing adjacent wall or structure to the same or lesser extent</li> </ul> </li> <li>If the carport abuts or is situated on the boundary of the allotment (not being a boundary with a primary street or secondary street):         <ul> <li>(a) it will not result in all relevant walls or structures located along the boundary exceeding 45% of the length of the boundary; and</li> <li>(b) it will not be located within 3m of any other wall along the same boundary there is an existing wall of a building that would be adjacent to or abut the proposed wall or structure</li> </ul> </li></ol> |  |