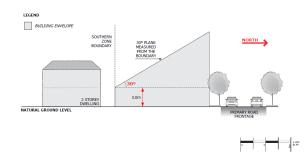

# Commonwealth Facility Zone

Table 1 – Accepted Development Classification

| <b>Class of</b><br><b>Development</b><br>The following Classes of<br>Development are classified<br>as Accepted Development<br>subject to meeting the<br>'Accepted Development<br>Classification Criteria'                                                                                                                                                                                                                                                    | Accepted Development Classification<br>Criteria                                                                                                                                                                                                                                                                                                                                                                                                                                                                                                                                                                                                                                                                                                                                                                                                                                                                                                                                                                                                                                                                                                                                                                                                                                                                                                                                                                                                                                                                                                                                                                                                                                                                                              |  |
|--------------------------------------------------------------------------------------------------------------------------------------------------------------------------------------------------------------------------------------------------------------------------------------------------------------------------------------------------------------------------------------------------------------------------------------------------------------|----------------------------------------------------------------------------------------------------------------------------------------------------------------------------------------------------------------------------------------------------------------------------------------------------------------------------------------------------------------------------------------------------------------------------------------------------------------------------------------------------------------------------------------------------------------------------------------------------------------------------------------------------------------------------------------------------------------------------------------------------------------------------------------------------------------------------------------------------------------------------------------------------------------------------------------------------------------------------------------------------------------------------------------------------------------------------------------------------------------------------------------------------------------------------------------------------------------------------------------------------------------------------------------------------------------------------------------------------------------------------------------------------------------------------------------------------------------------------------------------------------------------------------------------------------------------------------------------------------------------------------------------------------------------------------------------------------------------------------------------|--|
| Building work on<br>railway land                                                                                                                                                                                                                                                                                                                                                                                                                             | <ol> <li>Building work is associated with a railway</li> <li>It is situated (or to be situated) on railway land</li> <li>It is required for the conduct or maintenance of<br/>railway activities.</li> </ol>                                                                                                                                                                                                                                                                                                                                                                                                                                                                                                                                                                                                                                                                                                                                                                                                                                                                                                                                                                                                                                                                                                                                                                                                                                                                                                                                                                                                                                                                                                                                 |  |
| <ul> <li>Carport <ul> <li>Except where any of the following apply:</li> <li>Coastal Areas Overlay</li> <li>Hazards (Flooding) <ul> <li>Overlay</li> <li>Native Vegetation</li> <li>Overlay</li> </ul> </li> <li>State Significant Native Vegetation Overlay</li> <li>Sloping Land Overlay</li> <li>Key Outback and Rural Routes Overlay where an existing access is altered or a new access is created</li> <li>Water Resources Overlay</li> </ul></li></ul> | <ol> <li>The development will not be built, or encroach, on an area that is, or will be, required for a sewerage system or waste control system</li> <li>It is ancillary to a dwelling erected on the site</li> <li>Primary street setback – at least 5.5m from the primary street boundary and as far back as the building line of the building to which it is ancillary</li> <li>Secondary street setback – at least 900mm from the boundary of the allotment (if the land has boundaries on two or more roads)</li> <li>Total floor area - does not exceed 40m<sup>2</sup></li> <li>Post height - does not exceed 3m measured from natural ground level (and not including a gable end)</li> <li>Building height - does not exceed 5m</li> <li>If situated on or abutting a boundary (not being a boundary with a primary street or secondary street) – a length not exceeding 10m unless:         <ul> <li>(a) a longer wall or structure exists on the adjacent site and is situated on the same allotment boundary; and</li> <li>(b) the proposed wall or structure will be built along the same length of boundary as the existing adjacent wall or structure to the same or lesser extent</li> </ul> </li> <li>If the carport abuts or is situated on the boundary of the allotment (not being a boundary with a primary street or secondary street):         <ul> <li>(a) it will not result in all relevant walls or structures located along the boundary exceeding 45% of the length of the boundary; and</li> <li>(b) it will not be located within 3m of any other wall along the same boundary there is an existing wall of a building that would be adjacent to or abut the proposed wall or structure</li> </ul> </li></ol> |  |