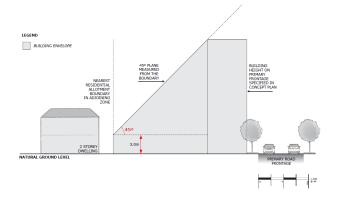

# Commonwealth Facility Zone

Table 1 – Accepted Development Classification

| <b>Class of</b><br><b>Development</b><br>The following Classes of<br>Development are classified<br>as Accepted Development<br>subject to meeting the<br>'Accepted Development<br>Classification Criteria'                                                                                                                                                                                                                                                    | Accepted Development Classification<br>Criteria                                                                                                                                                                                                                                                                                                                                                                                                                                                                                                                                                                                                                                                                                                                                                                                                                                                                                                                                                                                                                                                                                                                                                                                                                                                                                                                                                                                                                                                                                                                                                                                                                                                                                              |  |
|--------------------------------------------------------------------------------------------------------------------------------------------------------------------------------------------------------------------------------------------------------------------------------------------------------------------------------------------------------------------------------------------------------------------------------------------------------------|----------------------------------------------------------------------------------------------------------------------------------------------------------------------------------------------------------------------------------------------------------------------------------------------------------------------------------------------------------------------------------------------------------------------------------------------------------------------------------------------------------------------------------------------------------------------------------------------------------------------------------------------------------------------------------------------------------------------------------------------------------------------------------------------------------------------------------------------------------------------------------------------------------------------------------------------------------------------------------------------------------------------------------------------------------------------------------------------------------------------------------------------------------------------------------------------------------------------------------------------------------------------------------------------------------------------------------------------------------------------------------------------------------------------------------------------------------------------------------------------------------------------------------------------------------------------------------------------------------------------------------------------------------------------------------------------------------------------------------------------|--|
| Building work on<br>railway land                                                                                                                                                                                                                                                                                                                                                                                                                             | <ol> <li>Building work is associated with a railway</li> <li>It is situated (or to be situated) on railway land</li> <li>It is required for the conduct or maintenance of<br/>railway activities.</li> </ol>                                                                                                                                                                                                                                                                                                                                                                                                                                                                                                                                                                                                                                                                                                                                                                                                                                                                                                                                                                                                                                                                                                                                                                                                                                                                                                                                                                                                                                                                                                                                 |  |
| <ul> <li>Carport <ul> <li>Except where any of the following apply:</li> <li>Coastal Areas Overlay</li> <li>Hazards (Flooding) <ul> <li>Overlay</li> <li>Native Vegetation</li> <li>Overlay</li> </ul> </li> <li>State Significant Native Vegetation Overlay</li> <li>Sloping Land Overlay</li> <li>Key Outback and Rural Routes Overlay where an existing access is altered or a new access is created</li> <li>Water Resources Overlay</li> </ul></li></ul> | <ol> <li>The development will not be built, or encroach, on an area that is, or will be, required for a sewerage system or waste control system</li> <li>It is ancillary to a dwelling erected on the site</li> <li>Primary street setback – at least 5.5m from the primary street boundary and as far back as the building line of the building to which it is ancillary</li> <li>Secondary street setback – at least 900mm from the boundary of the allotment (if the land has boundaries on two or more roads)</li> <li>Total floor area - does not exceed 40m<sup>2</sup></li> <li>Post height - does not exceed 3m measured from natural ground level (and not including a gable end)</li> <li>Building height - does not exceed 5m</li> <li>If situated on or abutting a boundary (not being a boundary with a primary street or secondary street) – a length not exceeding 10m unless:         <ul> <li>(a) a longer wall or structure exists on the adjacent site and is situated on the same allotment boundary; and</li> <li>(b) the proposed wall or structure will be built along the same length of boundary as the existing adjacent wall or structure to the same or lesser extent</li> </ul> </li> <li>If the carport abuts or is situated on the boundary of the allotment (not being a boundary with a primary street or secondary street):         <ul> <li>(a) it will not result in all relevant walls or structures located along the boundary exceeding 45% of the length of the boundary; and</li> <li>(b) it will not be located within 3m of any other wall along the same boundary there is an existing wall of a building that would be adjacent to or abut the proposed wall or structure</li> </ul> </li></ol> |  |