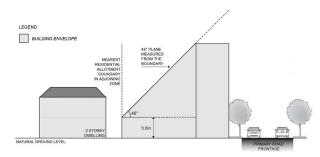

uirement where the access way is not less than 6.5m wide; or
- (b) where the access way is less than 6.5m wide, the distance equal to the additional width required to make the access way at least 6.5m wide.

#### Interface Height

#### PO 3.1

Buildings mitigate visual impacts of building massing on residential development within a neighbourhood zone, except where this

#### DTS/DPF 3.1

Buildings constructed within a building envelope provided by a 45 degree plane measured from a height of 3 metres above natural ground level at the allotment boundary of a residential allotment within a neighbourhood zone as shown in the following diagram (except where this boundary is a southern boundary in which case DTS/DPF 3.2 will apply, or where this boundary is the <u>primary street</u> boundary):



#### PO 3.2

Buildings mitigate overshadowing of residential development within a neighbourhood zone.

#### DTS/DPF 3.2

Buildings constructed within a building envelope provided by a 30 degree plane grading north, measured from a height of 3m above natural ground level at the allotment boundary of a residential allotment within a neighbourhood zone as shown in the following diagram:



## Significant Development Sites

#### PO 4.1

Consolidation of significant development sites (a site with a frontage over 25m to a primary road corridor and over 2500m2 in area, which may include one or more allotment) to achieve increased development yeld provided that off-site impacts can be managed and broader community benefit is achieved in terms of design quality, community services, affordable hou