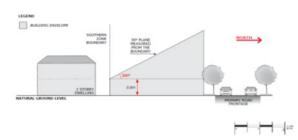

Buildings constructed within a building envelope provided by a 45 degree plane measured from a height of 3 metres above natural ground level at the allotment boundary of a residential allotment within a neighbourhood zone as shown in the following diagram (except where this boundary is a southern boundary in which case DTS/DPF 3.2 will apply, or where this boundary is the <u>primary street</u> boundary):



#### PO 3.2

Buildings mitigate overshadowing of residential development within a neighbourhood zone.

#### DTS/DPF 3.2

Buildings constructed within a building envelope provided by a 30 degree plane grading north, measured from a height of 3m above natural ground level at the allotment boundary of a residential allotment within a neighbourhood zone as shown in the following diagram:



## Significant Development Sites

#### PO 4.1

Consolidation of significant development sites (a site with a frontage over 25m to a primary road corridor and over 2500m2 in area, which may include one or more allotment) to achieve increased development yeld provided that off-site impacts can be managed and broader community benefit is achieved in terms of design quality, community services, affordable housing provision, or sustainability features.

#### DTS/DPF 4.1

Development on significant development sites up to 30% above the maximum building height specified in DTS/DPF 2.6 where it:

- (a) incorporates the retention, conservation and reuse of a building which is a listed heritage place or an existing built form and context that positively contributes to the character of the local ar