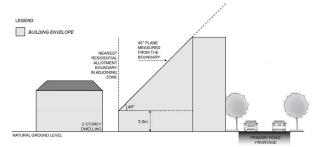

es (in the case of rear access ways) to provide adequate manoeuvrability for vehicles.

### DTS/DPF 2.7

Buildings setback from the rear access way:

- (a) no requirement where the access way is not less than 6.5m wide; or
- (b) where the access way is less than 6.5m wide, the distance equal to the additional width required to make the access way at least 6.5m wide.

### Interface Height

### PO 3.1

Buildings mitigate visual impacts of building massing on residential development within a neighbourhood zone.

#### DTS/DPF 3.1

Buildings constructed within a building envelope provided by a 30 degree plane grading north, measured from a height of 3m above natural ground level at the allotment boundary of a residential allotment within a neighbourhood zone as shown in the following diagram:



### PO 3.2

Buildings mitigate overshadowing of residential development within a neighbourhood zone.

### DTS/DPF 3.2

Buildings constructed within a defined building envelope provided by a 30 degree plane grading north, measured from a height of 3m above natural ground level at the southern zone boundary with the Suburban Neighbourhood (Low Density) Zone, Suburban Neighbourhood Zone, or Suburban Neighbourhood (Medium Density) Zone, as shown in the following diagram:



# Significant Development Sites

### PO 4.1

Consolidation of significant development sites (a site with a frontage over 25m to a primary road corridor and over 2500m2 in area, which may include one or more allotment) to achieve increased development yield provided that off-site impacts can be managed and broader communit