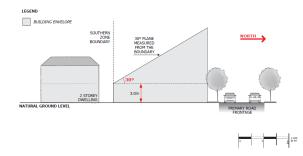

# Commonwealth Facility Zone

Table 1 – Accepted Development Classification

| <b>Class of</b><br><b>Development</b><br>The following Classes of<br>Development are classified<br>as Accepted Development<br>subject to meeting the<br>'Accepted Development<br>Classification Criteria'                                                                                                                                                                                                                                                    | Accepted Development Classification<br>Criteria                                                                                                                                                                                                                                                                                                                                                                                                                                                                                                                                                                                                                                                                                                                                                                                                                                                                                                                                                                                                                                                                                                                                                                                                                                                                                                                                                                                                                                                                                                                                                                                                                                                                                              |  |
|--------------------------------------------------------------------------------------------------------------------------------------------------------------------------------------------------------------------------------------------------------------------------------------------------------------------------------------------------------------------------------------------------------------------------------------------------------------|----------------------------------------------------------------------------------------------------------------------------------------------------------------------------------------------------------------------------------------------------------------------------------------------------------------------------------------------------------------------------------------------------------------------------------------------------------------------------------------------------------------------------------------------------------------------------------------------------------------------------------------------------------------------------------------------------------------------------------------------------------------------------------------------------------------------------------------------------------------------------------------------------------------------------------------------------------------------------------------------------------------------------------------------------------------------------------------------------------------------------------------------------------------------------------------------------------------------------------------------------------------------------------------------------------------------------------------------------------------------------------------------------------------------------------------------------------------------------------------------------------------------------------------------------------------------------------------------------------------------------------------------------------------------------------------------------------------------------------------------|--|
| Building work on<br>railway land                                                                                                                                                                                                                                                                                                                                                                                                                             | <ol> <li>Building work is associated with a railway</li> <li>It is situated (or to be situated) on railway land</li> <li>It is required for the conduct or maintenance of<br/>railway activities.</li> </ol>                                                                                                                                                                                                                                                                                                                                                                                                                                                                                                                                                                                                                                                                                                                                                                                                                                                                                                                                                                                                                                                                                                                                                                                                                                                                                                                                                                                                                                                                                                                                 |  |
| <ul> <li>Carport <ul> <li>Except where any of the following apply:</li> <li>Coastal Areas Overlay</li> <li>Hazards (Flooding) <ul> <li>Overlay</li> <li>Native Vegetation</li> <li>Overlay</li> </ul> </li> <li>State Significant Native Vegetation Overlay</li> <li>Sloping Land Overlay</li> <li>Key Outback and Rural Routes Overlay where an existing access is altered or a new access is created</li> <li>Water Resources Overlay</li> </ul></li></ul> | <ol> <li>The development will not be built, or encroach, on an area that is, or will be, required for a sewerage system or waste control system</li> <li>It is ancillary to a dwelling erected on the site</li> <li>Primary street setback – at least 5.5m from the primary street boundary and as far back as the building line of the building to which it is ancillary</li> <li>Secondary street setback – at least 900mm from the boundary of the allotment (if the land has boundaries on two or more roads)</li> <li>Total floor area - does not exceed 40m<sup>2</sup></li> <li>Post height - does not exceed 3m measured from natural ground level (and not including a gable end)</li> <li>Building height - does not exceed 5m</li> <li>If situated on or abutting a boundary (not being a boundary with a primary street or secondary street) – a length not exceeding 10m unless:         <ul> <li>(a) a longer wall or structure exists on the adjacent site and is situated on the same allotment boundary; and</li> <li>(b) the proposed wall or structure will be built along the same length of boundary as the existing adjacent wall or structure to the same or lesser extent</li> </ul> </li> <li>If the carport abuts or is situated on the boundary of the allotment (not being a boundary with a primary street or secondary street):         <ul> <li>(a) it will not result in all relevant walls or structures located along the boundary exceeding 45% of the length of the boundary; and</li> <li>(b) it will not be located within 3m of any other wall along the same boundary there is an existing wall of a building that would be adjacent to or abut the proposed wall or structure</li> </ul> </li></ol> |  |