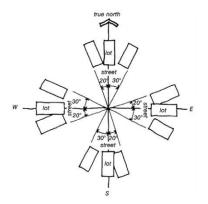

# Commonwealth Facility Zone

Table 1 – Accepted Development Classification

| <b>Class of</b><br><b>Development</b><br>The following Classes of<br>Development are classified<br>as Accepted Development<br>subject to meeting the<br>'Accepted Development<br>Classification Criteria'                                                                                                                                                                                                                                                    | Accepted Development Classification<br>Criteria                                                                                                                                                                                                                                                                                                                                                                                                                                                                                                                                                                                                                                                                                                                                                                                                                                                                                                                                                                                                                                                                                                                                                                                                                                                                                                                                                                                                                                                                                                                                                                                                                                                                                              |  |
|--------------------------------------------------------------------------------------------------------------------------------------------------------------------------------------------------------------------------------------------------------------------------------------------------------------------------------------------------------------------------------------------------------------------------------------------------------------|----------------------------------------------------------------------------------------------------------------------------------------------------------------------------------------------------------------------------------------------------------------------------------------------------------------------------------------------------------------------------------------------------------------------------------------------------------------------------------------------------------------------------------------------------------------------------------------------------------------------------------------------------------------------------------------------------------------------------------------------------------------------------------------------------------------------------------------------------------------------------------------------------------------------------------------------------------------------------------------------------------------------------------------------------------------------------------------------------------------------------------------------------------------------------------------------------------------------------------------------------------------------------------------------------------------------------------------------------------------------------------------------------------------------------------------------------------------------------------------------------------------------------------------------------------------------------------------------------------------------------------------------------------------------------------------------------------------------------------------------|--|
| Building work on<br>railway land                                                                                                                                                                                                                                                                                                                                                                                                                             | <ol> <li>Building work is associated with a railway</li> <li>It is situated (or to be situated) on railway land</li> <li>It is required for the conduct or maintenance of<br/>railway activities.</li> </ol>                                                                                                                                                                                                                                                                                                                                                                                                                                                                                                                                                                                                                                                                                                                                                                                                                                                                                                                                                                                                                                                                                                                                                                                                                                                                                                                                                                                                                                                                                                                                 |  |
| <ul> <li>Carport <ul> <li>Except where any of the following apply:</li> <li>Coastal Areas Overlay</li> <li>Hazards (Flooding) <ul> <li>Overlay</li> <li>Native Vegetation</li> <li>Overlay</li> </ul> </li> <li>State Significant Native Vegetation Overlay</li> <li>Sloping Land Overlay</li> <li>Key Outback and Rural Routes Overlay where an existing access is altered or a new access is created</li> <li>Water Resources Overlay</li> </ul></li></ul> | <ol> <li>The development will not be built, or encroach, on an area that is, or will be, required for a sewerage system or waste control system</li> <li>It is ancillary to a dwelling erected on the site</li> <li>Primary street setback – at least 5.5m from the primary street boundary and as far back as the building line of the building to which it is ancillary</li> <li>Secondary street setback – at least 900mm from the boundary of the allotment (if the land has boundaries on two or more roads)</li> <li>Total floor area - does not exceed 40m<sup>2</sup></li> <li>Post height - does not exceed 3m measured from natural ground level (and not including a gable end)</li> <li>Building height - does not exceed 5m</li> <li>If situated on or abutting a boundary (not being a boundary with a primary street or secondary street) – a length not exceeding 10m unless:         <ul> <li>(a) a longer wall or structure exists on the adjacent site and is situated on the same allotment boundary; and</li> <li>(b) the proposed wall or structure will be built along the same length of boundary as the existing adjacent wall or structure to the same or lesser extent</li> </ul> </li> <li>If the carport abuts or is situated on the boundary of the allotment (not being a boundary with a primary street or secondary street):         <ul> <li>(a) it will not result in all relevant walls or structures located along the boundary exceeding 45% of the length of the boundary; and</li> <li>(b) it will not be located within 3m of any other wall along the same boundary there is an existing wall of a building that would be adjacent to or abut the proposed wall or structure</li> </ul> </li></ol> |  |