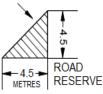

tures onto, above or below the road reserve.

## Public Road Junctions

#### PO 9.1

New junctions with public roads (including the opening of unmade public road junctions) or modifications to existing road junctions located and designed to ensure safe and efficient road operating conditions.

#### DTS/DPF 9.1

Development does not involve creation of a new junction with a public road, opening of an unmade public road junction or modification to an existing public road junction.

## Corner Cut-Offs

#### PO 10.1

Development located and designed to ensure drivers can safely turn into and out of public road junctions.

#### DTS/DPF 10.1

Development does not involve building work, or building work is located wholly outside the land shown as "Site Area" in the following diagram:

SITE AREA



| Referrals                                                                                                                                                                                                                                                                                                                                                                                                                                                                                                                                                                                                                          |                             |