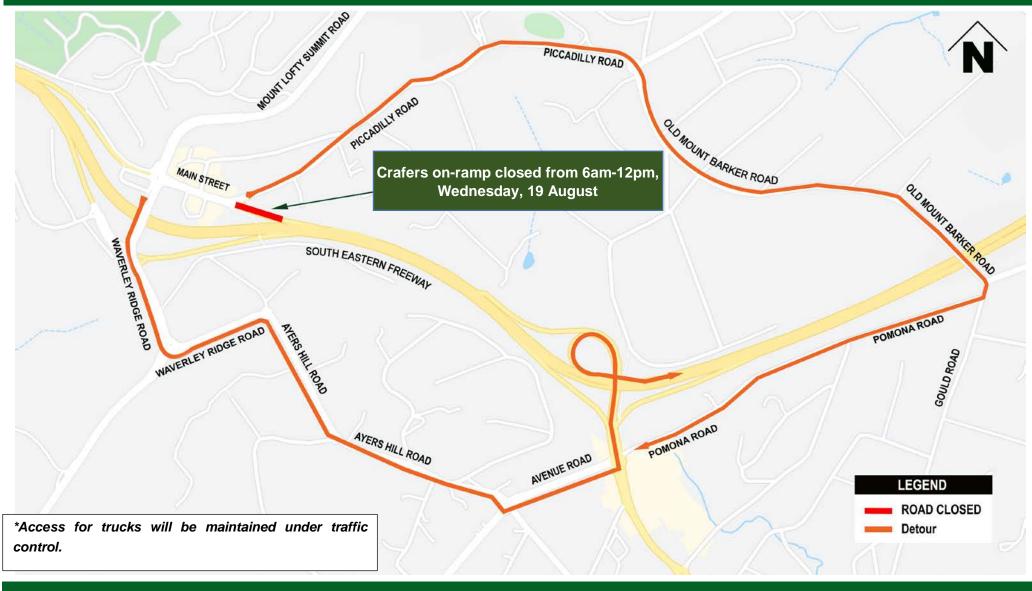

Works on the Crafers on-ramp are required to enable the installation of new LED road lighting and permanent Variable Message Signage.

To complete these important works safely and efficiently, a closure of the Crafers on-ramp is required, with a temporary detour in place during the works (see map below). Access for trucks will be maintained under traffic control.

## **Managed Motorway Measures Project – detour map**

dit.sa.gov.au

Follow us on: f y in