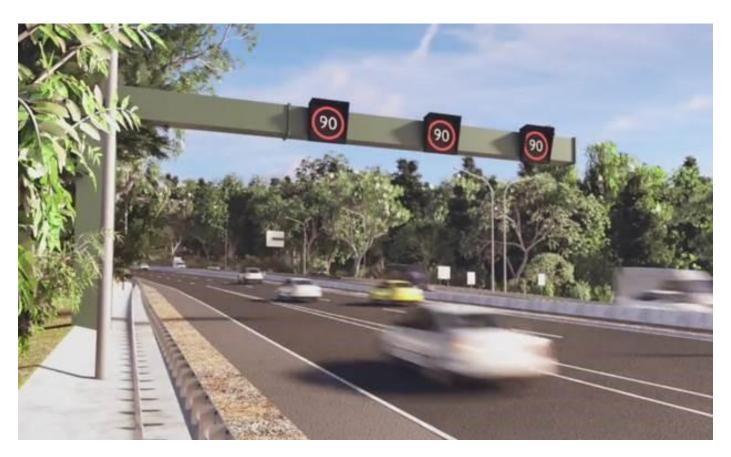

## **Managed Motorway Project**

The Department of Planning, Transport & Infrastructure (DPTI) will be improving safety and traffic flow on the South Eastern Freeway by installing a three lane Managed Motorway between Crafers and Stirling.