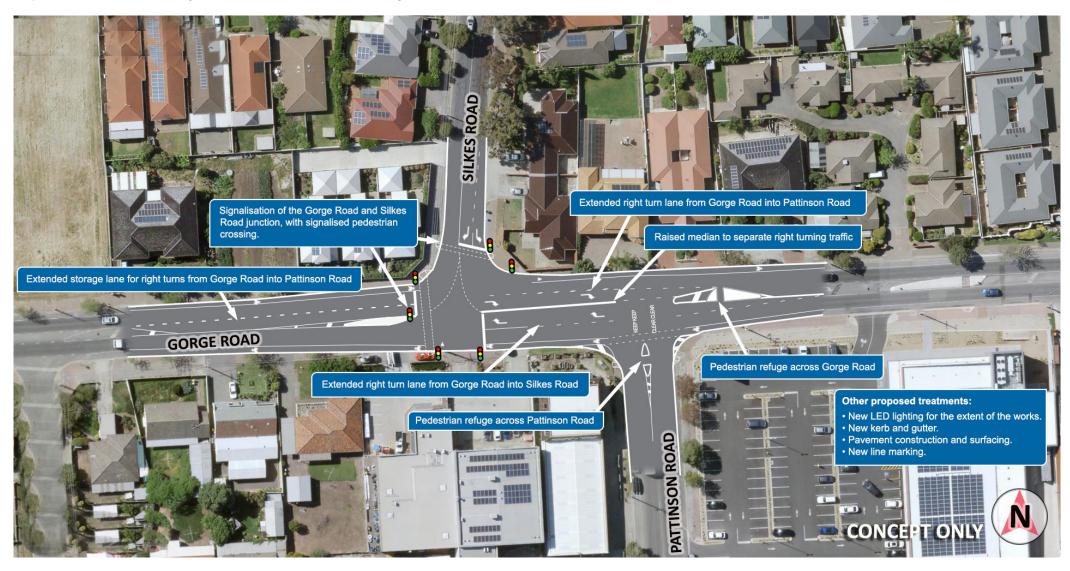

See the plan over the page that shows the key treatments for the upgrade.

Major construction works are scheduled to commence on Friday, 2 July 2021, and are expected to be completed late 2021, weather permitting. Works will be undertaken intermittently each day, Monday to Saturday, between 6.30am and 5pm. Advanced notification will be provided if weekend and night works are required.

## **Gorge and Silkes Road Junction Upgrade**

Key treatments for the Gorge and Silkes Road Junction Upgrade