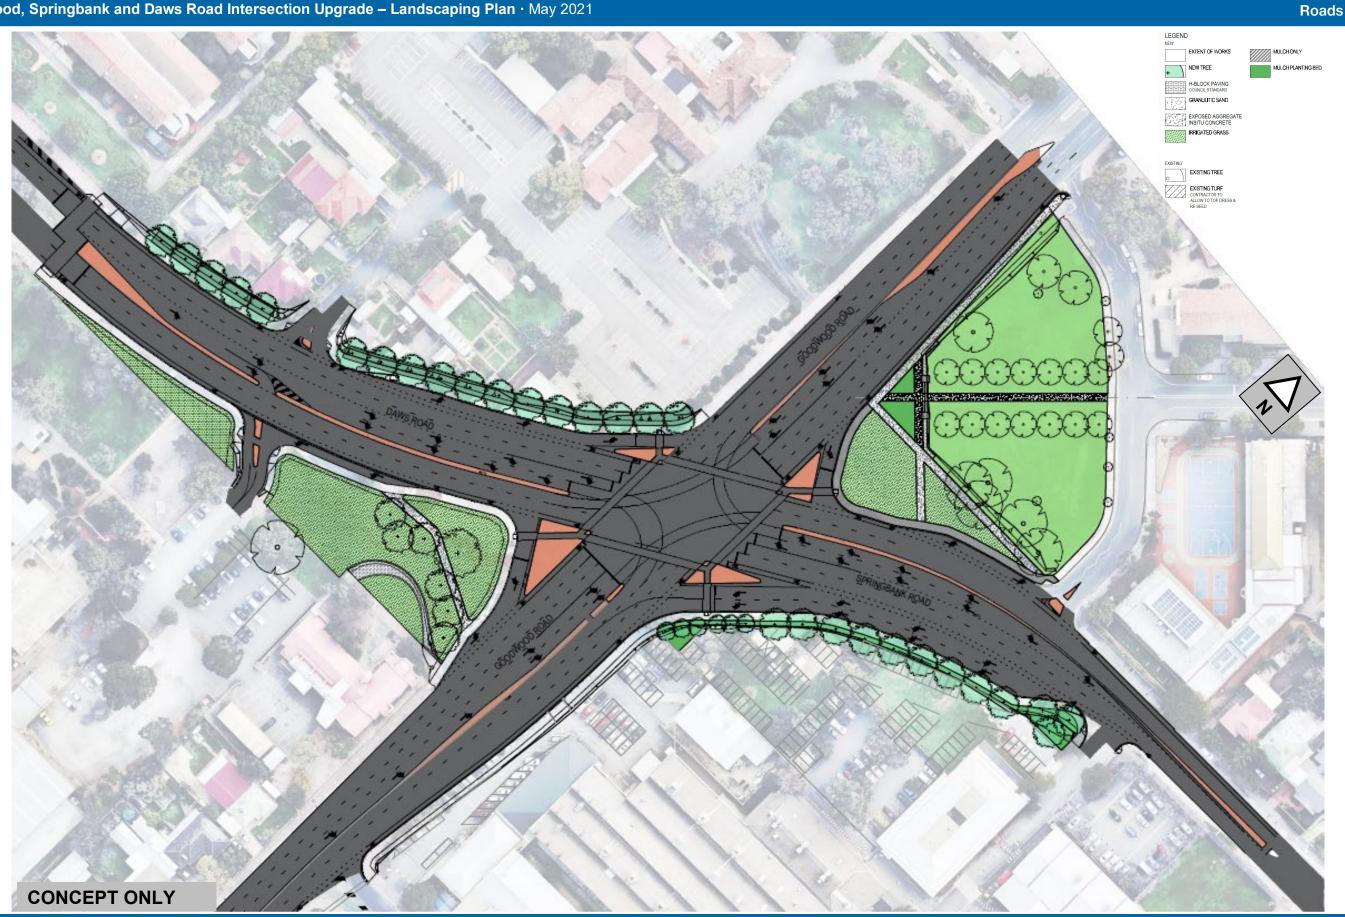

dit.sa.gov.au Follow us on: f У 🞯 in

Government of South Australia

A

Goodwood, Springbank and Daws Road Intersection Upgrade – corner of Goodwood and Daws Road looking east (Tower Arts Centre) · May 2021