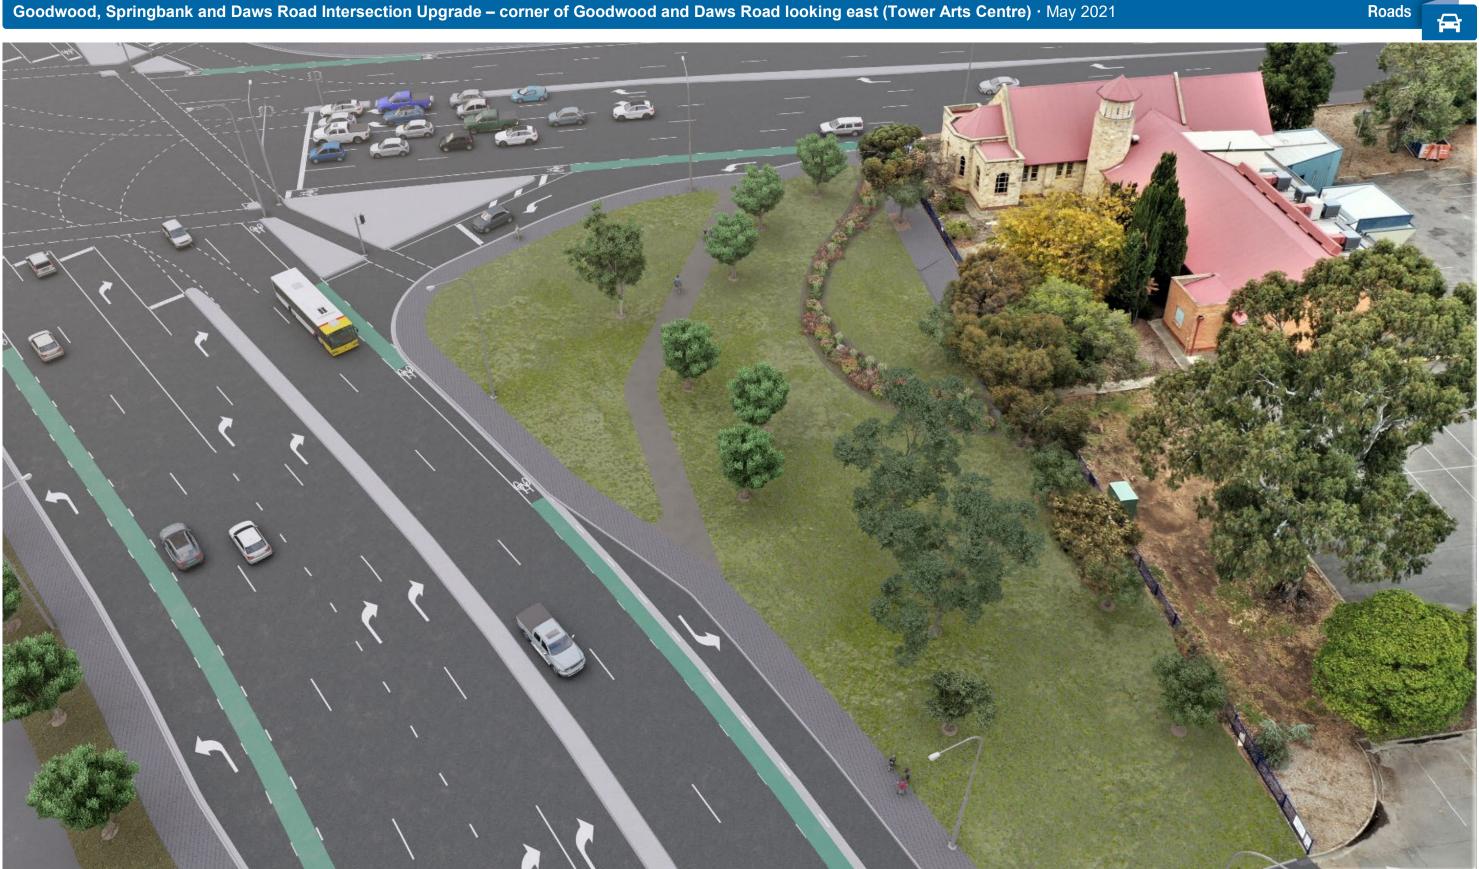

dit.sa.gov.au Follow us on: f У 🞯 in

Government of South Australia

A

Goodwood, Springbank and Daws Road Intersection Upgrade – corner of Goodwood and Daws Road looking east (Tower Arts Centre) · May 2021

Artist Impression Only (vegetation shown at maturity) – subject to change.

dit.sa.gov.au Follow us on: f 🎔 💿 in

Government of South Australia

Artist Impression Only (vegetation shown at maturity) – subject to change.