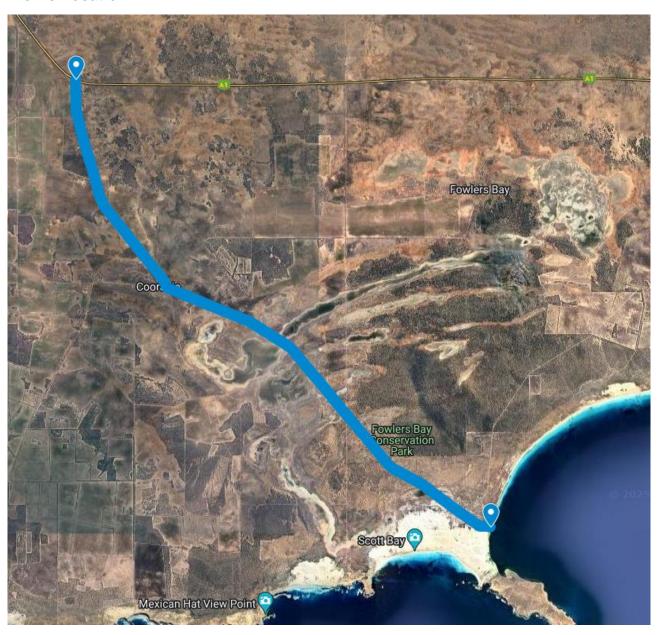

## **Coorabie Road - Targeted Resheeting and Wet Maintenance**

Coorabie Road between Esplanade, Fowlers Bay and Eyre Highway, Coorabie

Monday, 14 April 2025 – Thursday, 31 July 2025

This notice is to advise you of upcoming **Targeted Resheeting and Wet Maintenance Works** on Coorabie Road between Esplanade, Fowlers Bay and Eyre Highway, Coorabie.